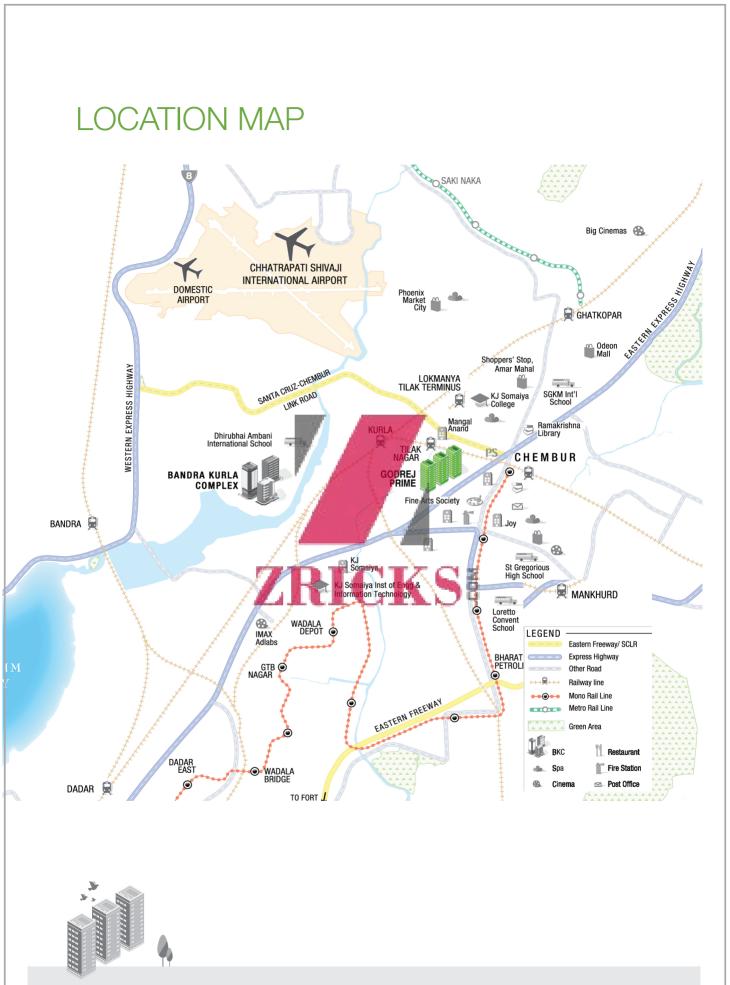

# GODREJ PRIME -MINUTES AWAY FROM EVERYWHERE

At Godrej Prime, you not only have more time for yourself and your family but also get to everything you need and everywhere you love in practically no time, thanks to its close proximity to major business districts, educational institutions, healthcare facilities and entertainment hubs.

- Tata Institue of Social Sciences 5 km
- Lokmanya Tilak High School 2 km
- Swami Vivekanand, College 1, km
  - St. GH School 2.8 km ENTERTAINMENT • IMAX cinemas – 4 km • K-Star Mall – 2.8 km

### HOSPITALS

- Joy Hospital 2 km
- Das Hospital 1.1 km
- Sushrut Hospital 1.7 km

### MAJOR TRAVEL POINTS

• SCLR – 1.3 km

- Eastern Express Highway 650 m
  - Eastern Freeway 5.6 km
  - Monorail Station 900 m

\*Time taken to travel under normal traffic conditions.