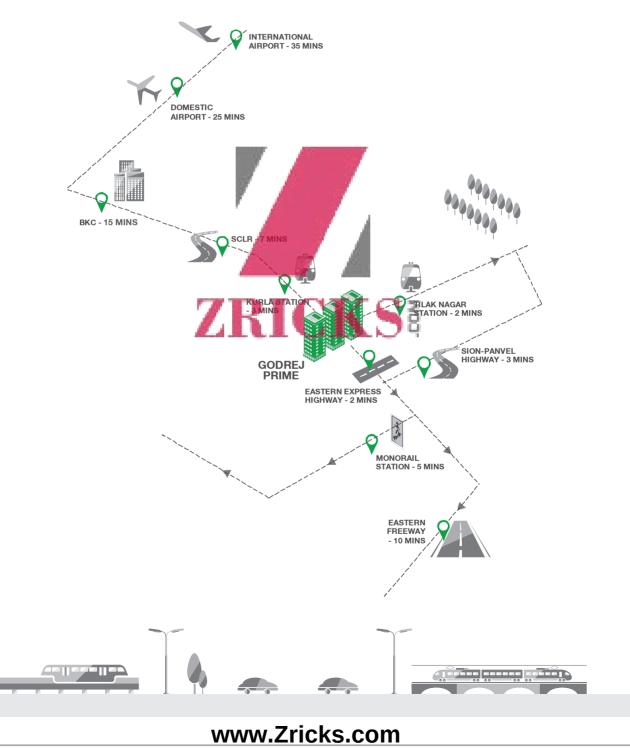

# GODREJ PRIME -MINUTES AWAY FROM EVERYWHERE

At Godrej Prime, you not only have more time for yourself and your family but also get to everything you need and everywhere you love in practically no time, thanks to its close proximity to major business districts, educational institutions, healthcare facilities and entertainment hubs.

- Tata Institue of Social Sciences 5 km
- Lokmanya Tilak High School 2 km
- Swami Vivekanand, College 1, km
  - St. GH School 2.8 km ENTERTAINMENT • IMAX cinemas – 4 km • K-Star Mall – 2.8 km

### HOSPITALS

- Joy Hospital 2 km
- Das Hospital 1.1 km
- Sushrut Hospital 1.7 km

### MAJOR TRAVEL POINTS

• SCLR – 1.3 km

- Eastern Express Highway 650 m
  - Eastern Freeway 5.6 km
  - Monorail Station 900 m

\*Time taken to travel under normal traffic conditions.